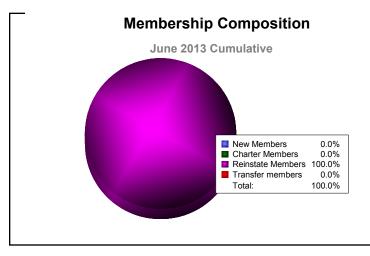

| Year      | New<br>Clubs | Dropped<br>Clubs | Gain/<br>Loss<br>Clubs | New<br>Members | Charter<br>Members | Reinstate<br>Members | Transfer<br>Members | Total<br>Member<br>Added | Total<br>Members<br>Dropped | Gain/<br>Loss<br>Members |
|-----------|--------------|------------------|------------------------|----------------|--------------------|----------------------|---------------------|--------------------------|-----------------------------|--------------------------|
| 2008-2009 | 0            | 0                | 0                      | 4              | 0                  | 0                    | 0                   | 4                        | 0                           | 4                        |
| 2009-2010 | 0            | 0                | 0                      | 1              | 0                  | 0                    | 0                   | 1                        | -1                          | 0                        |
| 2010-2011 | 0            | -1               | -1                     | 0              | 0                  | 0                    | 0                   | 0                        | -25                         | -25                      |
| 2011-2012 | 0            | 0                | 0                      | 7              | 0                  | 3                    | 0                   | 10                       | -10                         | 0                        |
| 2012-2013 | 0            | 0                | 0                      | 4              | 0                  | 0                    | 0                   | 4                        | -2                          | 2                        |
| Average   | 0            | 0                | 0                      | 3              | 0                  | 1                    | 0                   | 4                        | -8                          | -4                       |