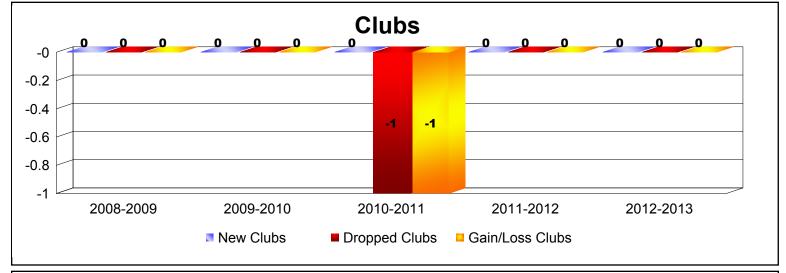

| Year      | New<br>Clubs | Dropped<br>Clubs | Gain/<br>Loss<br>Clubs | New<br>Members | Charter<br>Members | Reinstate<br>Members | Transfer<br>Members | Total<br>Member<br>Added | Total<br>Members<br>Dropped | Gain/<br>Loss<br>Members |
|-----------|--------------|------------------|------------------------|----------------|--------------------|----------------------|---------------------|--------------------------|-----------------------------|--------------------------|
| 2008-2009 | 0            | 0                | 0                      | 4              | 0                  | 0                    | 0                   | 4                        | 0                           | 4                        |
| 2009-2010 | 0            | 0                | 0                      | 1              | 0                  | 0                    | 0                   | 1                        | -1                          | 0                        |
| 2010-2011 | 0            | -1               | -1                     | 0              | 0                  | 0                    | 0                   | 0                        | -25                         | -25                      |
| 2011-2012 | 0            | 0                | 0                      | 7              | 0                  | 3                    | 0                   | 10                       | -10                         | 0                        |
| 2012-2013 | 0            | 0                | 0                      | 4              | 0                  | 0                    | 0                   | 4                        | -2                          | 2                        |
| Average   | 0            | 0                | 0                      | 3              | 0                  | 1                    | 0                   | 4                        | -8                          | -4                       |