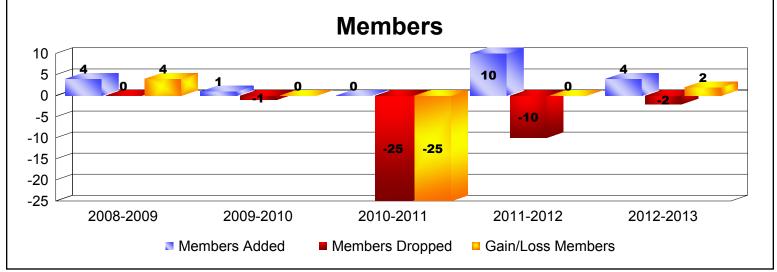

| Year      | New<br>Clubs | Dropped<br>Clubs | Gain/<br>Loss<br>Clubs | New<br>Members | Charter<br>Members | Reinstate<br>Members | Transfer<br>Members | Total<br>Member<br>Added | Total<br>Members<br>Dropped | Gain/<br>Loss<br>Members |
|-----------|--------------|------------------|------------------------|----------------|--------------------|----------------------|---------------------|--------------------------|-----------------------------|--------------------------|
| 2008-2009 | 0            | 0                | 0                      | 4              | 0                  | 0                    | 0                   | 4                        | 0                           | 4                        |
| 2009-2010 | 0            | 0                | 0                      | 1              | 0                  | 0                    | 0                   | 1                        | -1                          | 0                        |
| 2010-2011 | 0            | -1               | -1                     | 0              | 0                  | 0                    | 0                   | 0                        | -25                         | -25                      |
| 2011-2012 | 0            | 0                | 0                      | 7              | 0                  | 3                    | 0                   | 10                       | -10                         | 0                        |
| 2012-2013 | 0            | 0                | 0                      | 4              | 0                  | 0                    | 0                   | 4                        | -2                          | 2                        |
| Average   | 0            | 0                | 0                      | 3              | 0                  | 1                    | 0                   | 4                        | -8                          | -4                       |