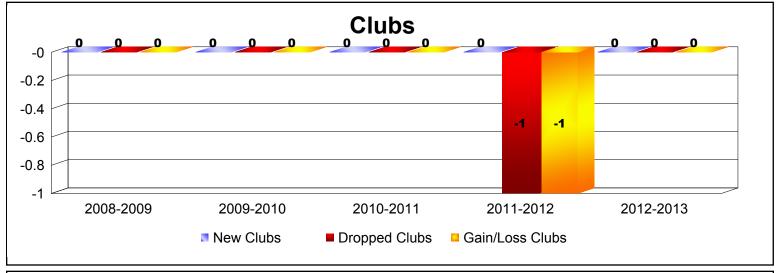

MBR0065 Page 1 of 3 9/12/2013 11:20:52AM

| Year      | New<br>Clubs | Dropped<br>Clubs | Gain/<br>Loss<br>Clubs | New<br>Members | Charter<br>Members | Reinstate<br>Members | Transfer<br>Members | Total<br>Member<br>Added | Total<br>Members<br>Dropped | Gain/<br>Loss<br>Members |
|-----------|--------------|------------------|------------------------|----------------|--------------------|----------------------|---------------------|--------------------------|-----------------------------|--------------------------|
| 2008-2009 | 0            | 0                | 0                      | 18             | 0                  | 0                    | 0                   | 18                       | -16                         | 2                        |
| 2009-2010 | 0            | 0                | 0                      | 1              | 0                  | 0                    | 0                   | 1                        | -12                         | -11                      |
| 2010-2011 | 0            | 0                | 0                      | 5              | 0                  | 0                    | 0                   | 5                        | -3                          | 2                        |
| 2011-2012 | 0            | -1               | -1                     | 0              | 0                  | 0                    | 0                   | 0                        | -20                         | -20                      |
| 2012-2013 | 0            | 0                | 0                      | 0              | 0                  | 18                   | 0                   | 18                       | 0                           | 18                       |
| Average   | 0            | 0                | 0                      | 5              | 0                  | 4                    | 0                   | 8                        | -10                         | -2                       |