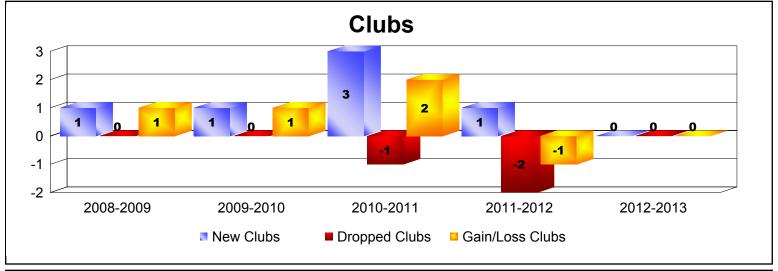

| Year      | New<br>Clubs | Dropped<br>Clubs | Gain/<br>Loss<br>Clubs | New<br>Members | Charter<br>Members | Reinstate<br>Members | Transfer<br>Members | Total<br>Member<br>Added | Total<br>Members<br>Dropped | Gain/<br>Loss<br>Members |
|-----------|--------------|------------------|------------------------|----------------|--------------------|----------------------|---------------------|--------------------------|-----------------------------|--------------------------|
| 2008-2009 | 1            | 0                | 1                      | 75             | 20                 | 13                   | 0                   | 108                      | -96                         | 12                       |
| 2009-2010 | 1            | 0                | 1                      | 98             | 20                 | 4                    | 3                   | 125                      | -84                         | 41                       |
| 2010-2011 | 3            | -1               | 2                      | 61             | 75                 | 1                    | 2                   | 139                      | -117                        | 22                       |
| 2011-2012 | 1            | -2               | -1                     | 99             | 21                 | 5                    | 2                   | 127                      | -156                        | -29                      |
| 2012-2013 | 0            | 0                | 0                      | 92             | 1                  | 6                    | 4                   | 103                      | -68                         | 35                       |
| Average   | 1            | -1               | 1                      | 85             | 27                 | 6                    | 2                   | 120                      | -104                        | 16                       |