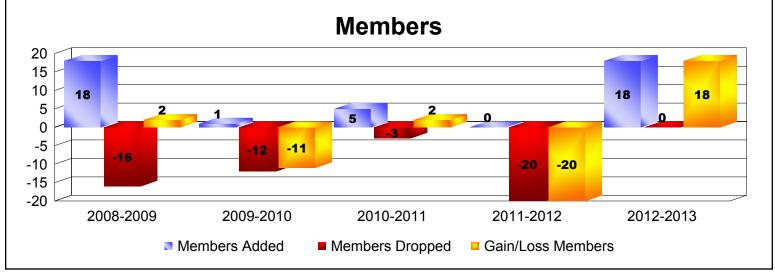

MBR0065 Page 1 of 3 9/12/2013 11:20:52AM

| Year      | New<br>Clubs | Dropped<br>Clubs | Gain/<br>Loss<br>Clubs | New<br>Members | Charter<br>Members | Reinstate<br>Members | Transfer<br>Members | Total<br>Member<br>Added | Total<br>Members<br>Dropped | Gain/<br>Loss<br>Members |
|-----------|--------------|------------------|------------------------|----------------|--------------------|----------------------|---------------------|--------------------------|-----------------------------|--------------------------|
| 2008-2009 | 0            | 0                | 0                      | 18             | 0                  | 0                    | 0                   | 18                       | -16                         | 2                        |
| 2009-2010 | 0            | 0                | 0                      | 1              | 0                  | 0                    | 0                   | 1                        | -12                         | -11                      |
| 2010-2011 | 0            | 0                | 0                      | 5              | 0                  | 0                    | 0                   | 5                        | -3                          | 2                        |
| 2011-2012 | 0            | -1               | -1                     | 0              | 0                  | 0                    | 0                   | 0                        | -20                         | -20                      |
| 2012-2013 | 0            | 0                | 0                      | 0              | 0                  | 18                   | 0                   | 18                       | 0                           | 18                       |
| Average   | 0            | 0                | 0                      | 5              | 0                  | 4                    | 0                   | 8                        | -10                         | -2                       |