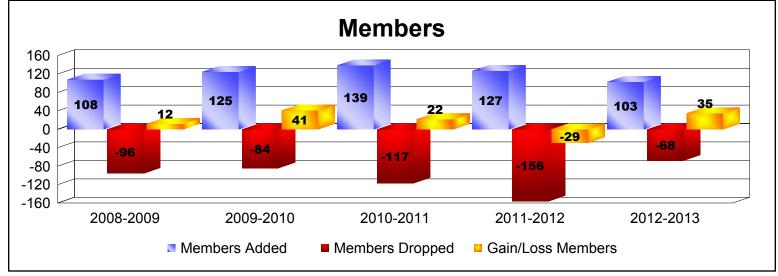

| Year      | New<br>Clubs | Dropped<br>Clubs | Gain/<br>Loss<br>Clubs | New<br>Members | Charter<br>Members | Reinstate<br>Members | Transfer<br>Members | Total<br>Member<br>Added | Total<br>Members<br>Dropped | Gain/<br>Loss<br>Members |
|-----------|--------------|------------------|------------------------|----------------|--------------------|----------------------|---------------------|--------------------------|-----------------------------|--------------------------|
| 2008-2009 | 1            | 0                | 1                      | 75             | 20                 | 13                   | 0                   | 108                      | -96                         | 12                       |
| 2009-2010 | 1            | 0                | 1                      | 98             | 20                 | 4                    | 3                   | 125                      | -84                         | 41                       |
| 2010-2011 | 3            | -1               | 2                      | 61             | 75                 | 1                    | 2                   | 139                      | -117                        | 22                       |
| 2011-2012 | 1            | -2               | -1                     | 99             | 21                 | 5                    | 2                   | 127                      | -156                        | -29                      |
| 2012-2013 | 0            | 0                | 0                      | 92             | 1                  | 6                    | 4                   | 103                      | -68                         | 35                       |
| Average   | 1            | -1               | 1                      | 85             | 27                 | 6                    | 2                   | 120                      | -104                        | 16                       |